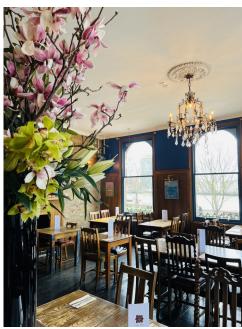

Steeped in Victorian charm, The Rose exudes the ambiance of a classic London public house. Its enchanting bespoke circular bar, adorned with chandeliers and vintage furnishings, seamlessly blends the timeless allure of yesteryear with contemporary design elements.

## River View

Upstairs, the River View function room beckons with its own dedicated bar, toilet, cutting-edge music system and amazing views over the River Thames out of every window.

The River View room offers versatile seating configurations, be it Theatre or Banquet style, or an open Standing setup, the room can be set-up to best suit your event.