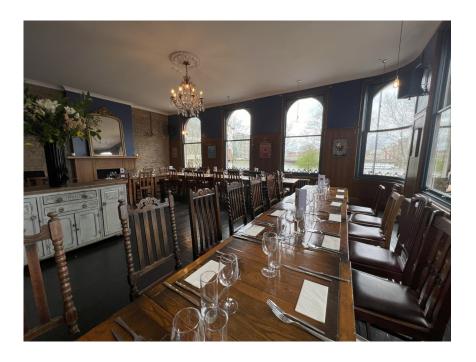

## River View

Upstairs, the River View function room beckons with its own dedicated bar, toilet, cutting-edge music system and amazing views over the River Thames out of every window.

The River View room offers versatile seating configurations, be it Theatre or Banquet style, or an open Standing setup, the room can be set-up to best suit your event.