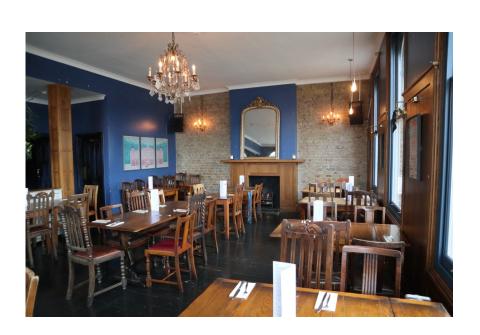

Steeped in Victorian charm, The Rose exudes the ambiance of a classic London public house. Its enchanting bespoke circular bar, adorned with chandeliers and vintage furnishings, seamlessly blends the timeless allure of yesteryear with contemporary design elements.

## River View

Upstairs, the River View function room beckons with its own dedicated bar, toilet, cutting-edge music system and amazing views over the River Thames out of every window.

The River View room offers versatile seating configurations, be it Theatre or Banquet style, or an open Standing setup, the room can be set-up to best suit your event.