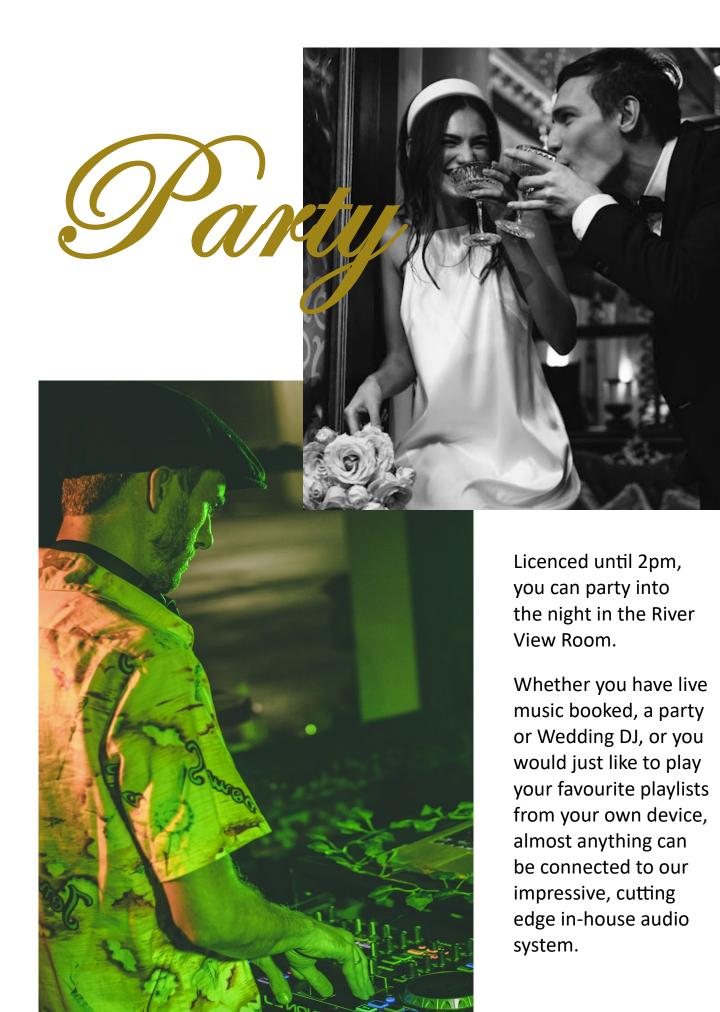

## River View

Upstairs, the River View function room beckons with its own dedicated bar, toilet, cutting-edge music system and amazing views over the River Thames out of every window.

The River View room offers versatile seating configurations, be it Theatre or Banquet style, or an open Standing setup, the room can be set-up to best suit your event.