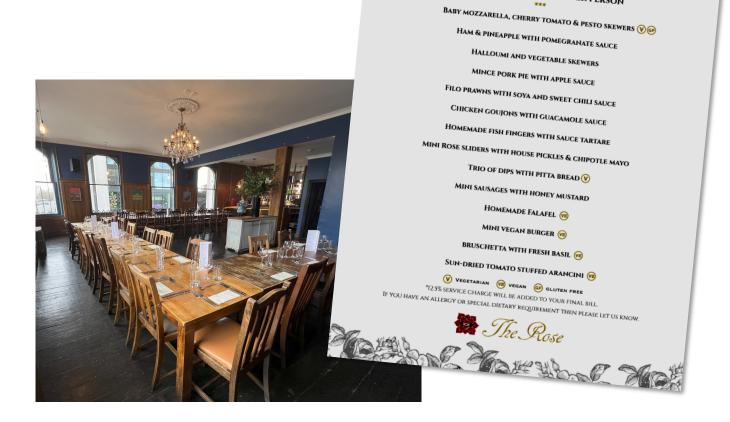

# Food 6

Indulge in culinary delights from our esteemed set menu or tantalizing canapés selection, featuring options catering to dietary preferences including Vegan, Vegetarian, Dairy-Free, and Gluten-Free offerings.

Alternatively, liaise with our esteemed Head Chef to craft a personalized, bespoke menu tailored to your tastes.

Available for hire 6 days a week, The Rose promises a unique and unforgettable experience for your next event.

PLEASE SELECT 3 DISHES OF EACH GROUP

Mains

BANED GOATS CHEESE STACK (V) 6

\*12.5% SERVICE CHARGE WILL BE ADDED TO YOUR FINAL BILL. IN ALLERGY OR SPECIAL DIETARY REQUIREMENT THEN PLEASE LET US KN

The Rose Canape Menu

SELECTION OF 6, MINIMUM ORDER OF 20 PIECES OF EACH RECOMMENDED 5 PIECES PER PERSON

The Rose

GREEN PEAS VELOUTE

SEARED YELLOW FIN TUNA (6) (6)

IVED WITH FRENCH BEANS, BASIL.

ACK OLIVES, CHERRY TOMATOES

& SOFT BOILED ECG

DIUMI SERVED WITH POMME PUREE, CRISPY KALE, BABY ONION & PORT JUS WITH CELERIAC REMOUL

SQUASH & COURGETTE RISOTTO (1) (6)

FRESH FRUIT (F) (F) (DF)

Vauxhall - Victoria Line - 5 Minute Walk
Pimlico - Victoria Line - 15 Minute Walk
Nine Elms - Northern Line - 17 Minute Walk
Battersea Power Station - Northern Line - 25 Minute Walk