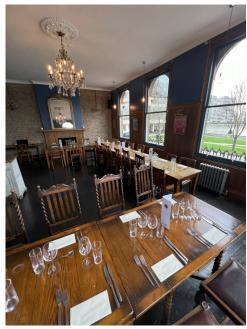

Steeped in Victorian charm, The Rose exudes the ambiance of a classic London public house. Its enchanting bespoke circular bar, adorned with chandeliers and vintage furnishings, seamlessly blends the timeless allure of yesteryear with contemporary design elements.

## River View

Upstairs, the River View function room beckons with its own dedicated bar, toilet, cutting-edge music system and amazing views over the River Thames out of every window.

The River View room offers versatile seating configurations, be it Theatre or Banquet style, or an open Standing setup, the room can be set-up to best suit your event.