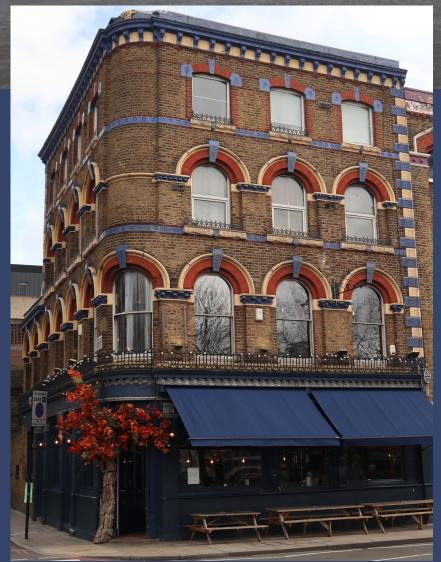

### **Private Hire at The Rose**

Just a five minute stroll from Vauxhall Station, with unrivalled views over the River Thames, of the Tate Gallery, Big Ben and Parliament, The Rose stands as an idyllic destination in the heart of London for Corporate Gatherings, Wedding Receptions and Private Parties, accommodating up to 80 seated guests or 120 standing.

Steeped in Victorian charm, The Rose exudes the ambiance of a classic London public house. Its enchanting bespoke circular bar, adorned with chandeliers and vintage furnishings, seamlessly blends the timeless allure of yesteryear with contemporary design elements.