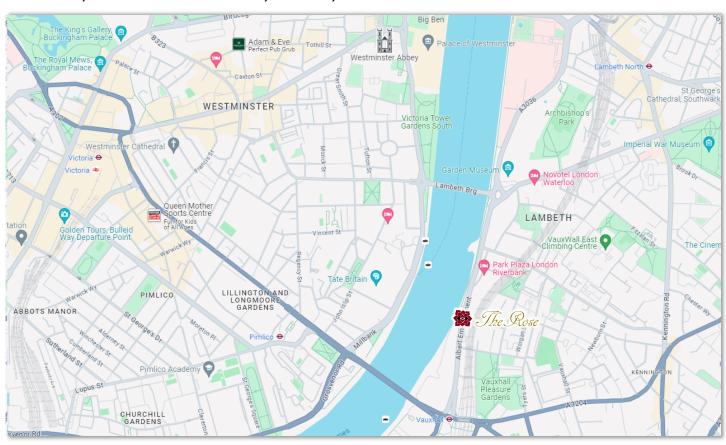

DIUMI SERVED WITH POMME PUREE, CRISPY KALE, BABY ONION & PORT JUS WITH CELERIAC REMOUL

SQUASH & COURGETTE RISOTTO (1) (6)

FRESH FRUIT (F) (F) (DF)

Vauxhall - Victoria Line - 5 Minute Walk
Pimlico - Victoria Line - 15 Minute Walk
Nine Elms - Northern Line - 17 Minute Walk
Battersea Power Station - Northern Line - 25 Minute Walk

**Vauxhall** - South Western Railway - 5 Minute Walk **Wandsworth Road** - London Overground - 30 minute walk

. . . . . . . . . .

Victoria - National Express - 30 minute walk

City Airport - 42 Minute Drive Heathrow Airport - 52 Minute Drive

#### Accommodation

Park Plaza London Riverbank - 3 Minute Walk
Hyatt Regency London Albert Embankment - 4 Minute Walk
Novotel London Waterloo - 9 Minute Walk
The Westminster London Curio Collection by Hilton - 15 Minute Walk

### The Rose, 35 Albert Embankment, London, SE1 7TL